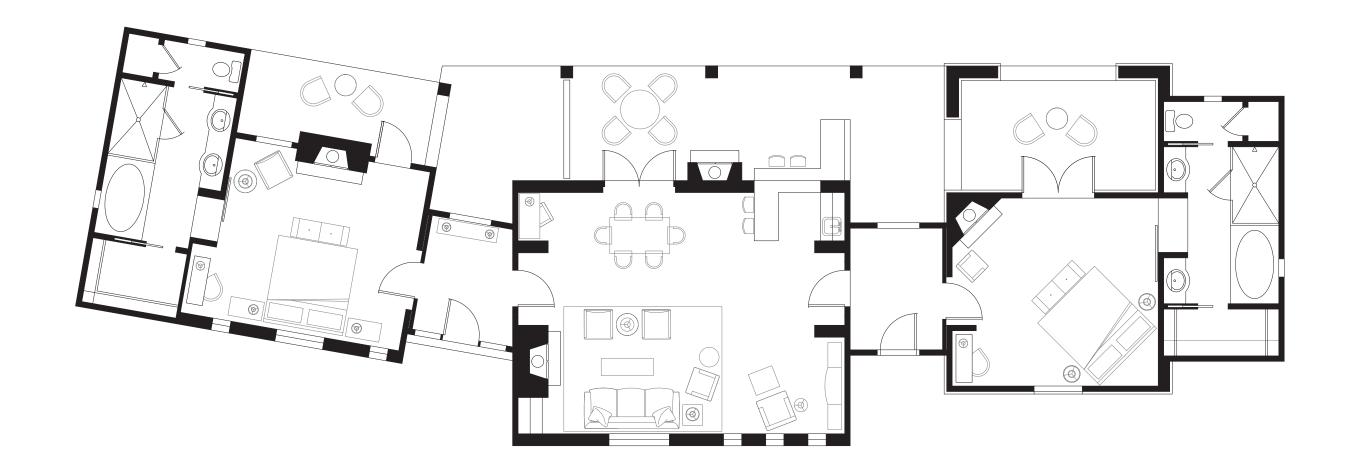

Villa Rectangular

PARLOR · Non-Smoking

FEATURES . 1,650 total square feet

· Independent heating and air conditioning

· Vaulted and high ceilings

· Table with seating for 6

· Sofa (sleeper) and oversized chairs

Work study desk

· Gas fireplace

· 55" LCD TV

· Walk-out stamped concrete patio with plush outdoor furniture and wood burning fireplace

- Parlor is separated by connecting doors from the bedroom(s)  $% \left( \frac{1}{2}\right) =\frac{1}{2}\left( \frac{1}{2}\right) \left( \frac{1}{2$ 

BEDROOM & BATHROOM . Oversized chair and sitting area FEATURES

Walk-in closet

· Gas fireplace

· Walk-out stamped concrete patio with plush outdoor furniture

· Work study desk

· Mini-fridge

· 55" LCD TV

· Simmons Beautyrest EverNu Mattress

· Double vanity with magnified makeup mirrors

· Separate tub

· Walk-in shower with overhead rain showers and body sprays

· Nespresso coffee makers

· IPod/IPhone/Android docking station and alarm clock